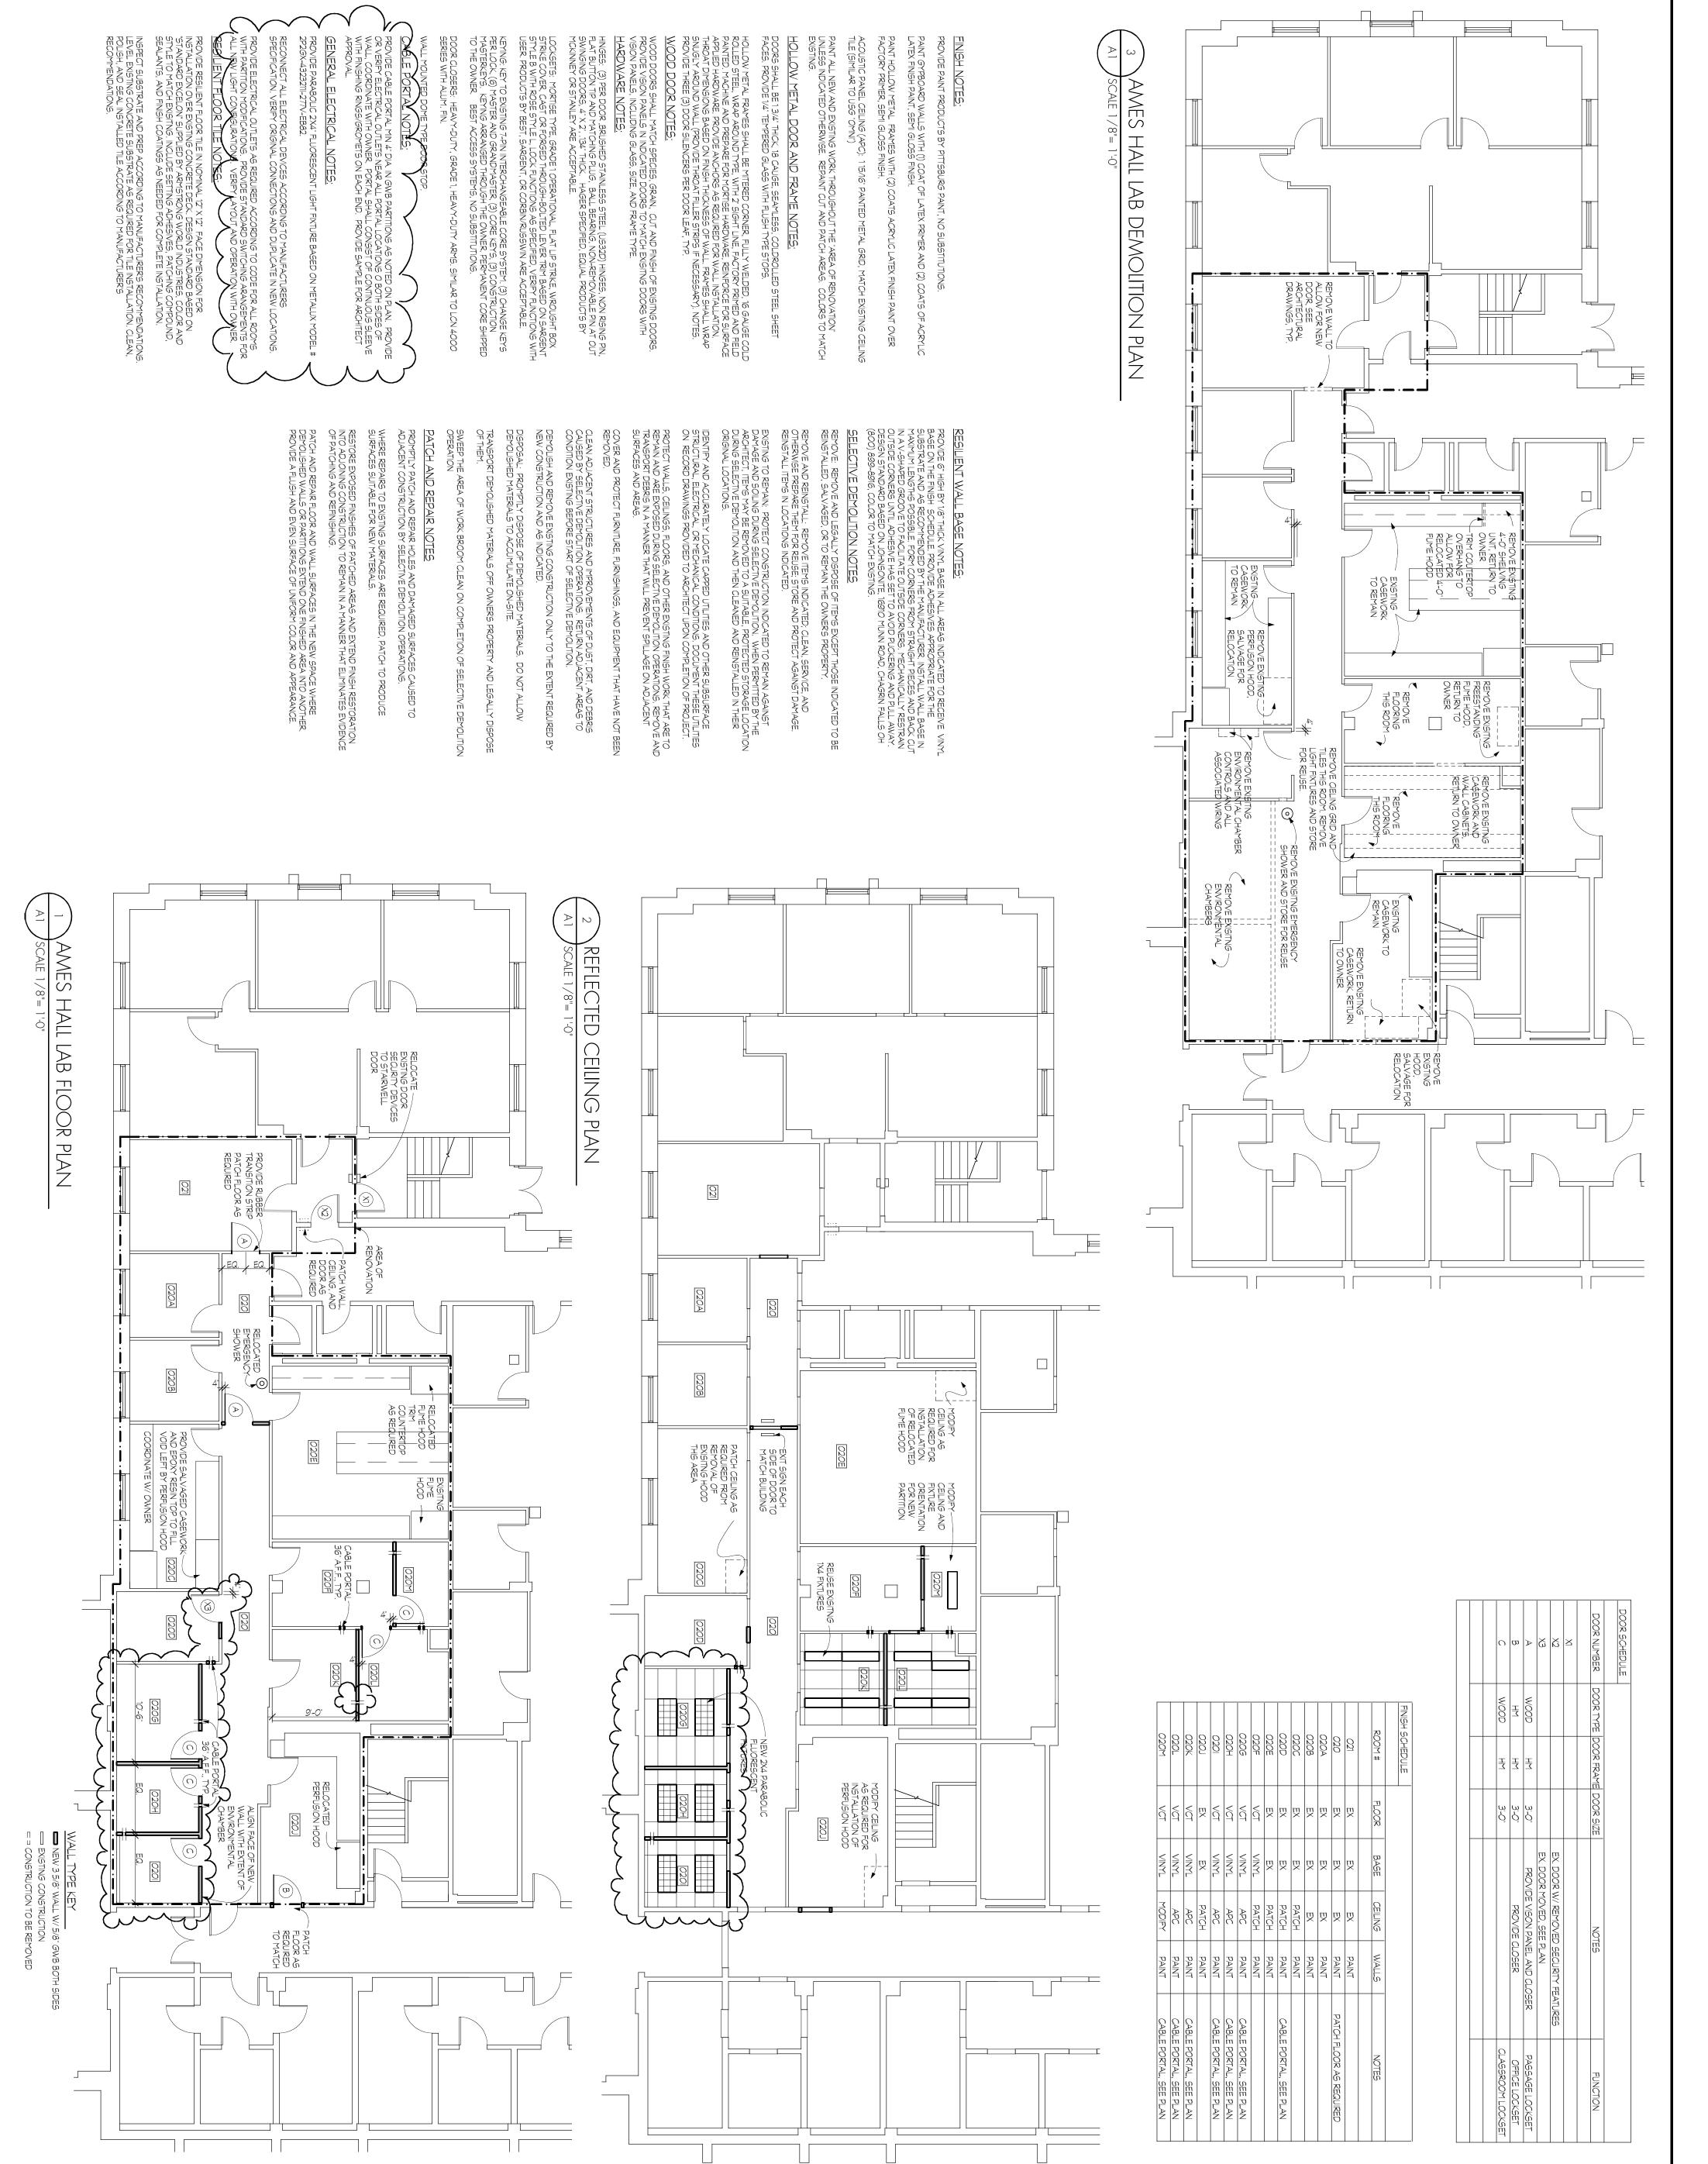

BMF DRAWN BY

 17 SEPTEMBER 2001
 27 SEPTEMBER 2001

 ISSUE DATE
 REVISION DATE

FLOOR PLAN, DEMO PLAN REFLECTED CEILING PLAN, DETAILS, NOTES TITLE

JOHNS HOPKINS UNIVERSIY AMES HALL LAB RENOVATION

**Melville Thomas Architects, Inc.** 